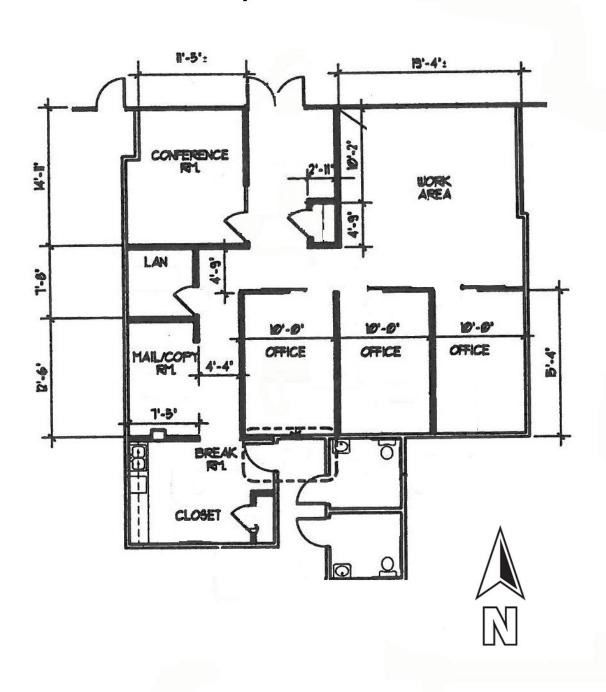

### OFFICE SPACE NOW AVAILABLE

Available SF: 2,030 SF

**Lease Rate:** \$16.50 - \$17.00/SF

Full Service Gross

**Building Size:** 13,500 RSF

Building Class:

#### PROPERTY OVERVIEW

Single story building with brick facade and floor to ceiling glass.

Cox service available.

Free convenient surface parking adjacent to the space.

#### LOCATION OVERVIEW

1 block west of N. Broadway Extension and NW 63rd Street.

#### FOR MORE INFORMATION, CONTACT

Tom Fields tfields@priceedwards.com 405.239.1205 210 Park Ave, Suite 1000 Oklahoma City, OK 73102

www.priceedwards.com

Derek James djames@priceedwards.com 405.843.7474 210 Park Ave, Suite 1000 Oklahoma City, OK 73102 www.priceedwards.com

## **Broadway Executive Park 9**

200 N.W. 66th Street Oklahoma City, OK 73116



# Suite 965 2,030 RSF