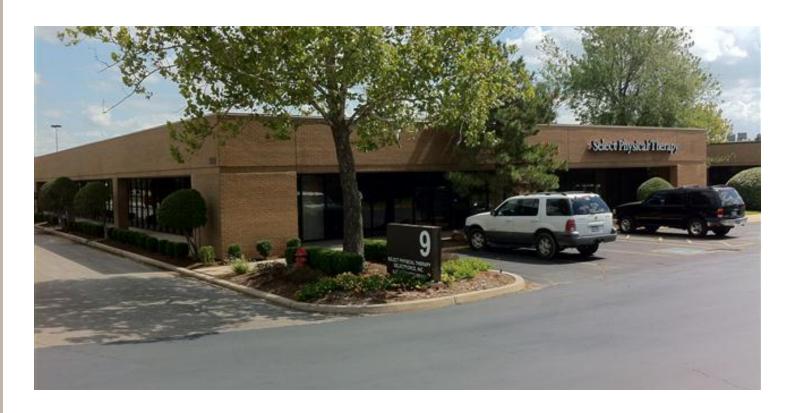

### **Broadway Executive Park 9**

200 N.W. 66th Street Oklahoma City, OK 73116

В

#### PROPERTY OVERVIEW

Single story building with brick facade and floor to ceiling glass.

Cox service available.

Free convenient surface parking adjacent to the space.

#### LOCATION OVERVIEW

1 block west of N. Broadway Extension and NW 63rd Street.